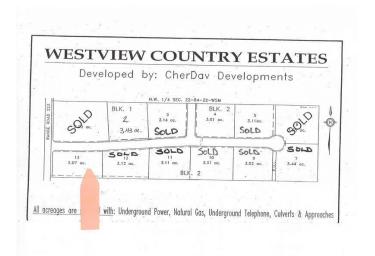

#### \$90,200

0 Bedroom, 0.00 Bathroom, Land on 3.07 Acres

NONE, Rural Northern Lights, County of, Alberta

Secluded Setting !!! Located North West of Peace River in the Weberville area this lot is ready for you and your family. Only minutes to Peace Rivers West Hill this lot comes with Prepaid power, water from water co op and partly paid natural gas. Zoned CR4 with a minimum of 1200 sqft. Call today to view you lot and start planing for your dream home.

### **Community Information**

Address 223 Range

Subdivision NONE

City Rural Northern Lights, Count

County Northern Lights, County of

Province Alberta
Postal Code T8S 1S3

#### **Additional Information**

Date Listed November 18th, 2024

Days on Market 300 Zoning CR4