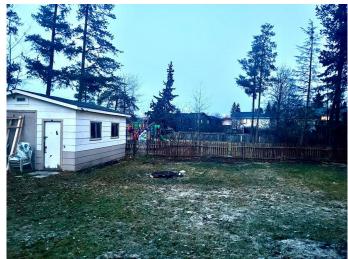

# \$249,900

3 Bedroom, 2.00 Bathroom, 1,200 sqft Residential on 0.19 Acres

NONE, Whitecourt, Alberta

Good location on this bungalow ~ close to Millar Centre, schools, walking trails, shopping and parks. This home offers 1200 square feet of living space, and a good layout to it! Upgraded bathrooms, newer shingles, hot water tank, newer decks, fresh paint and some new flooring in this home. The basement has an oversized room with walk up sink and counter top, and a large family room. The side door is in direct line with the basement stairs, making it easy for a renter! There's a large back deck, ample yard space and a shed to store your things.

#### **Exterior**

Exterior Features Playground

Lot Description Lawn, Landscaped, Rectangular Lot

Roof Asphalt Shingle

Construction Mixed Foundation Other