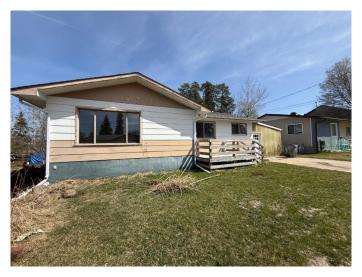

# \$249,900

3 Bedroom, 2.00 Bathroom, 1,200 sqft Residential on 0.19 Acres

NONE, Whitecourt, Alberta

Good location on this bungalow ~ close to Millar Centre, schools, walking trails, shopping and parks. This home offers 1200 square feet of living space, and a good layout to it! Upgraded bathrooms, newer shingles, hot water tank, newer decks, fresh paint and some new flooring in this home. The basement has an oversized room with walk up sink and counter top, and a large family room. The side door is in direct line with the basement stairs, making it easy for a renter! There's a large back deck, ample yard space and a shed to store your things.

#### **Essential Information**

MLS® # A2179558 Price \$249,900

Bedrooms 3
Bathrooms 2.00
Full Baths 2

Square Footage 1,200 Acres 0.19 Year Built 1968

Type Residential
Sub-Type Detached
Style Bungalow
Status Active