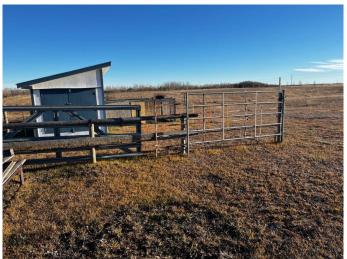

### \$110,000

0 Bedroom, 0.00 Bathroom, Land on 11.71 Acres

NONE, Rural Wainwright No. 61, M.D. of, Alberta

Escape to the perfect canvas for your dream home on this stunning 11.71-acre parcel just 5 minutes from Wainwright. Nestled in a beautiful river valley, this fully fenced property boasts breathtaking views and ultimate privacy with two secure metal gates for convenient access. The land is well-equipped with a water well and wind shelter, making it ideal for animal enthusiasts, plus there's a charming chicken coop already in place. A natural draw runs through the center of the property, ensuring excellent drainage and offering the potential for a walk-out basement. Don't miss this rare opportunity to create your own private oasis with ample space and picturesque surroundings!