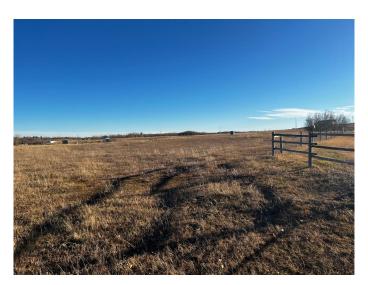

### \$110,000

0 Bedroom, 0.00 Bathroom, Land on 11.71 Acres

NONE, Rural Wainwright No. 61, M.D. of, Alberta

Escape to the perfect canvas for your dream home on this stunning 11.71-acre parcel just 5 minutes from Wainwright. Nestled in a beautiful river valley, this fully fenced property boasts breathtaking views and ultimate privacy with two secure metal gates for convenient access. The land is well-equipped with a water well and wind shelter, making it ideal for animal enthusiasts, plus there's a charming chicken coop already in place. A natural draw runs through the center of the property, ensuring excellent drainage and offering the potential for a walk-out basement. Don't miss this rare opportunity to create your own private oasis with ample space and picturesque surroundings!