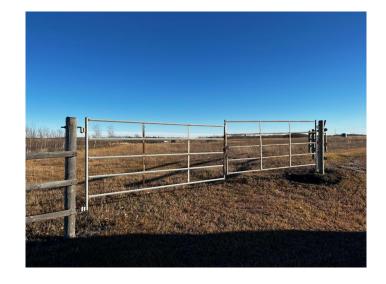

### \$110,000

0 Bedroom, 0.00 Bathroom, Land on 11.71 Acres

NONE, Rural Wainwright No. 61, M.D. of, Alberta

Escape to the perfect canvas for your dream home on this stunning 11.71-acre parcel just 5 minutes from Wainwright. Nestled in a beautiful river valley, this fully fenced property boasts breathtaking views and ultimate privacy with two secure metal gates for convenient access. The land is well-equipped with a water well and wind shelter, making it ideal for animal enthusiasts, plus there's a charming chicken coop already in place. A natural draw runs through the center of the property, ensuring excellent drainage and offering the potential for a walk-out basement. Don't miss this rare opportunity to create your own private oasis with ample space and picturesque surroundings!