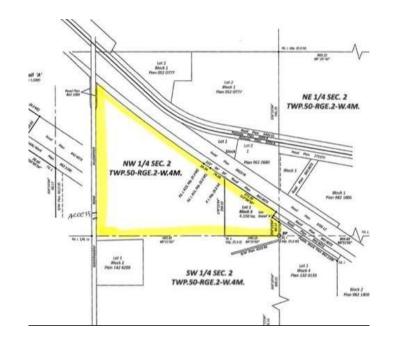

### \$2,190,000

0 Bedroom, 0.00 Bathroom, Commercial on 73.00 Acres

NONE, Rural Vermilion River, County of, Alberta

Great Highway 16 exposure 9 kms west of Lloydminster. Your choice of 10, 63 or 73 acres subdivided and ready for your development!

## **Community Information**

Address Lot 1 Block 3 & Pt Nw 2-50-2-w4

Subdivision NONE

City Rural Vermilion River, County of

County Vermilion River, County of

Province Alberta
Postal Code T0B 0L0