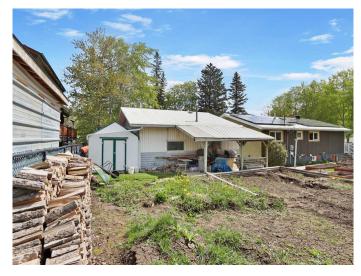

### NONE, Exshaw, Alberta

Nestled in the charming mountain hamlet of Exshaw, this prime lot offers an ideal setting for you to plan your mountain home. This 4,609 square foot lot has conditional approval from the MD and currently has a garage on the property until you are ready to build at which time you can decide if you would like to move it to another location on the lot. Surrounded by breathtaking natural beauty, this parcel provides stunning mountain views in all directions. With ample space to design and build, envision a cozy haven where you can enjoy crisp mornings and star-filled nights. This lot is the perfect canvas for creating a home that embodies mountain living at its finest. Other features of the lot include front street parking, a rear alley, south west facing rear yard, quiet neighbourhood, potential for legal suite or accessory short term rental, and the garage could be relocated by buyer to alley or seller can remove, no building commitment. Taxes are estimated. Your adventure awaits.