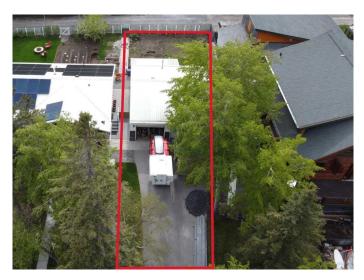

### NONE, Exshaw, Alberta

Nestled in the charming mountain hamlet of Exshaw, this prime lot offers an ideal setting for you to plan your mountain home. This 4,609 square foot lot has conditional approval from the MD and currently has a garage on the property until you are ready to build at which time you can decide if you would like to move it to another location on the lot. Surrounded by breathtaking natural beauty, this parcel provides stunning mountain views in all directions. With ample space to design and build, envision a cozy haven where you can enjoy crisp mornings and star-filled nights. This lot is the perfect canvas for creating a home that embodies mountain living at its finest. Other features of the lot include front street parking, a rear alley, south west facing rear yard, quiet neighbourhood, potential for legal suite or accessory short term rental, and the garage could be relocated by buyer to alley or seller can remove, no building commitment. Taxes are estimated. Your adventure awaits.

# Exterior

Lot Description Back Lane, Rectangular Lot, See Remarks