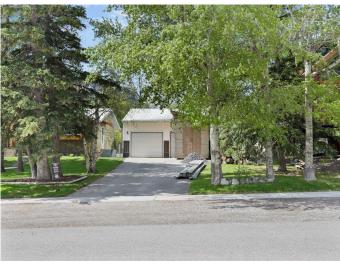

### NONE, Exshaw, Alberta

Nestled in the charming mountain hamlet of Exshaw, this prime lot offers an ideal setting for you to plan your mountain home. This 4,609 square foot lot has conditional approval from the MD and currently has a garage on the property until you are ready to build at which time you can decide if you would like to move it to another location on the lot. Surrounded by breathtaking natural beauty, this parcel provides stunning mountain views in all directions. With ample space to design and build, envision a cozy haven where you can enjoy crisp mornings and star-filled nights. This lot is the perfect canvas for creating a home that embodies mountain living at its finest. Other features of the lot include front street parking, a rear alley, south west facing rear yard, quiet neighbourhood, potential for legal suite or accessory short term rental, and the garage could be relocated by buyer to alley or seller can remove, no building commitment. Taxes are estimated. Your adventure awaits.