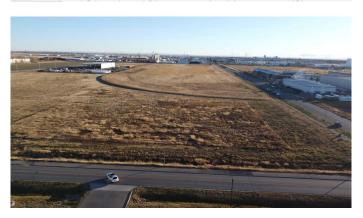

# \$1,300,000

0 Bedroom, 0.00 Bathroom, Land on 5.00 Acres

Sherring Industrial Park, Lethbridge, Alberta

Great corner lot zoned I-H. The general area is set up for Heavy Industrial and is already adjacent to other Heavy Industrial. This is a good sized parcel that is basically ready for the next user. The lot is on a future rail spur so that is very appealing.