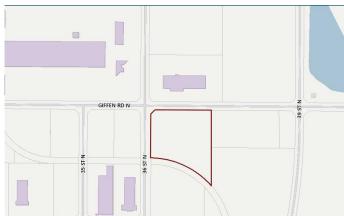

# \$1,300,000

0 Bedroom, 0.00 Bathroom, Land on 5.00 Acres

Sherring Industrial Park, Lethbridge, Alberta

Great corner lot zoned I-H. The general area is set up for Heavy Industrial and is already adjacent to other Heavy Industrial. This is a good sized parcel that is basically ready for the next user. The lot is on a future rail spur so that is very appealing.