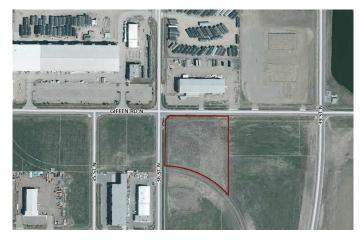

# \$1,300,000

0 Bedroom, 0.00 Bathroom, Land on 5.00 Acres

Sherring Industrial Park, Lethbridge, Alberta

Great corner lot zoned I-H. The general area is set up for Heavy Industrial and is already adjacent to other Heavy Industrial. This is a good sized parcel that is basically ready for the next user. The lot is on a future rail spur so that is very appealing.