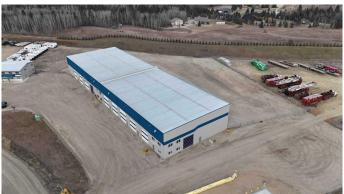

#### \$13

0 Bedroom, 0.00 Bathroom, Commercial on 10.00 Acres

Blindman Industrial Park, Rural Red Deer County, Alberta

LOOKING FOR BIG SPACE? Boasting 20,606 SQ FT, including a 4,606 stand-alone office space and MASSIVE 16,000 SQ FT SHOP, on a shared 5.6 acres of fenced/ gravelled land.. Apart of a 32,000 sq ft, demised into 2x 16,000 SQ FT spaces. In addition is an stand alone 14+ office spaces & 5 baths building (#14-39223 RR271) on two developed levels. (must take office and north shop together-will not separate) Shop Features 24' High ceilings, Each side features (4) AVIATION style 12'W x 24'H bi-fold doors at the back, Another (3) X 14'W X 18'H on each side, 2 of which are 100' DRIVE-THRU BAYS, (2) additional 14'W X 16'H doors (100' drive thru bays). Take half, or take all 36,606 SQ FT for the entire property! Bathroom, well and septic, a shared yard at the back which features approximately 2.5 ACRES of dedicated gravelled yard space and great access. Great exposure, lots of potential for your expanding company! \$12.50/PSF and Triple Net (NNN Op costs) is \$3.69/PSF puts total monthly asking price for this space at \$27,800.93/month +GST Visit REALTORS® website for more details on this great BSI zoned industrial space!