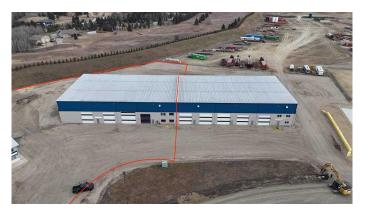

#### \$13

0 Bedroom, 0.00 Bathroom, Commercial on 10.00 Acres

Blindman Industrial Park, Rural Red Deer County, Alberta

LOOKING FOR BIG SPACE? Boasting 20,606 SQ FT, including a 4,606 stand-alone office space and MASSIVE 16,000 SQ FT SHOP, on a shared 5.6 acres of fenced/ gravelled land.. Apart of a 32,000 sq ft, demised into 2x 16,000 SQ FT spaces. In addition is an stand alone 14+ office spaces & 5 baths building (#14-39223 RR271) on two developed levels. (must take office and north shop together-will not separate) Shop Features 24' High ceilings, Each side features (4) AVIATION style 12'W x 24'H bi-fold doors at the back, Another (3) X 14'W X 18'H on each side, 2 of which are 100' DRIVE-THRU BAYS, (2) additional 14'W X 16'H doors (100' drive thru bays). Take half, or take all 36,606 SQ FT for the entire property! Bathroom, well and septic, a shared yard at the back which features approximately 2.5 ACRES of dedicated gravelled yard space and great access. Great exposure, lots of potential for your expanding company! \$12.50/PSF and Triple Net (NNN Op costs) is \$3.69/PSF puts total monthly asking price for this space at \$27,800.93/month +GST Visit REALTORS® website for more details on this great BSI zoned industrial space!