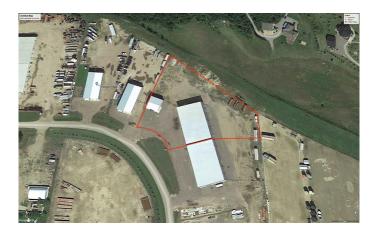

#### \$13

0 Bedroom, 0.00 Bathroom, Commercial on 10.00 Acres

Blindman Industrial Park, Rural Red Deer County, Alberta

LOOKING FOR BIG SPACE? Boasting 20,606 SQ FT, including a 4,606 stand-alone office space and MASSIVE 16,000 SQ FT SHOP, on a shared 5.6 acres of fenced/ gravelled land.. Apart of a 32,000 sq ft, demised into 2x 16,000 SQ FT spaces. In addition is an stand alone 14+ office spaces & 5 baths building (#14-39223 RR271) on two developed levels. (must take office and north shop together-will not separate) Shop Features 24' High ceilings, Each side features (4) AVIATION style 12'W x 24'H bi-fold doors at the back, Another (3) X 14'W X 18'H on each side, 2 of which are 100' DRIVE-THRU BAYS, (2) additional 14'W X 16'H doors (100' drive thru bays). Take half, or take all 36,606 SQ FT for the entire property! Bathroom, well and septic, a shared yard at the back which features approximately 2.5 ACRES of dedicated gravelled yard space and great access. Great exposure, lots of potential for your expanding company! \$12.50/PSF and Triple Net (NNN Op costs) is \$3.69/PSF puts total monthly asking price for this space at \$27,800.93/month +GST Visit REALTORS® website for more details on this great BSI zoned industrial space!