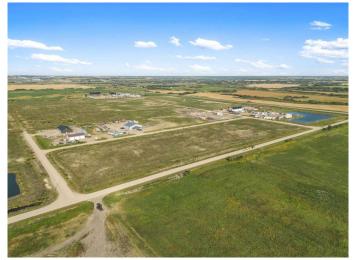

#### \$99,900

0 Bedroom, 0.00 Bathroom, Land on 1.00 Acres

NONE, Rural, Saskatchewan

Located next to the Husky Upgrader, minutes from the City of Lloydminster, Horizon Energy Park is the perfect location for your business to grow. Secure the benefits of urban services while enjoying the ease of access of a rural site. Discover the value of Saskatchewan's vast economic benefits and invest in your business's future with Horizon Energy Park. Lots available from 1 to 30 starting at just \$99,900/acre. Information package available. Located at the corner of Highway 303 & RR3273 just 3.5 miles east of Lloydminster.