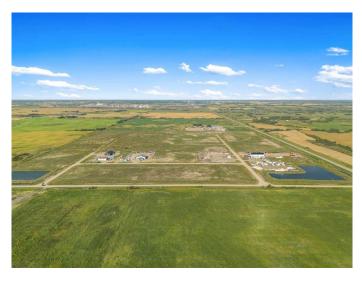

#### \$99,900

0 Bedroom, 0.00 Bathroom, Land on 1.00 Acres

NONE, Rural, Saskatchewan

Located next to the Husky Upgrader, minutes from the City of Lloydminster, Horizon Energy Park is the perfect location for your business to grow. Secure the benefits of urban services while enjoying the ease of access of a rural site. Discover the value of Saskatchewan's vast economic benefits and invest in your business's future with Horizon Energy Park. Lots available from 1 to 30 starting at just \$99,900/acre. Information package available. Located at the corner of Highway 303 & RR3273 just 3.5 miles east of Lloydminster.