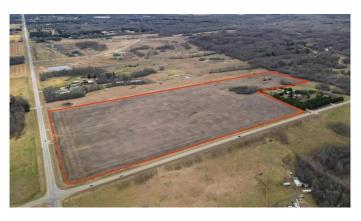

### \$635,000

0 Bedroom, 0.00 Bathroom, Land on 62.98 Acres

NONE, Rural Parkland County, Alberta

Discover an exceptional opportunity with this expansive 62.98 +/- acres property, perfect for those looking to build their dream home or make a long term investment. Boasting breathtaking views of Edmonton from various vantage points, this land offers endless possibilities. Zoned for country residential and approved for future subdivision, you can develop to your vision's full potential. Enjoy the convenience of fully paved roads and a location just 10 minutes from Spruce Grove. Whether you're envisioning a private estate or planning a subdivision, this property combines the best of scenic beauty and prime location.

### **Community Information**

| Address     | 54128 Range Road 274  |
|-------------|-----------------------|
| Subdivision | NONE                  |
| City        | Rural Parkland County |

| County<br>Province<br>Postal Code       | Parkland County<br>Alberta<br>T7X3S5                                                           |  |
|-----------------------------------------|------------------------------------------------------------------------------------------------|--|
| Amenities                               |                                                                                                |  |
| Utilities                               | Electricity Not Available, Phone Not Available, Natural Gas Not Available, Sewer Not Available |  |
| Additional Information                  |                                                                                                |  |
| Date Listed<br>Days on Market<br>Zoning | November 14th, 2024<br>218<br>CR                                                               |  |