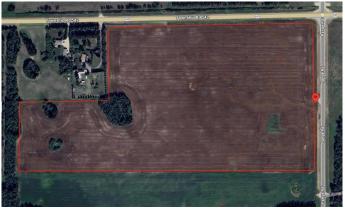

### \$635,000

0 Bedroom, 0.00 Bathroom, Land on 62.98 Acres

NONE, Rural Parkland County, Alberta

Discover an exceptional opportunity with this expansive 62.98 +/- acres property, perfect for those looking to build their dream home or make a long term investment. Boasting breathtaking views of Edmonton from various vantage points, this land offers endless possibilities. Zoned for country residential and approved for future subdivision, you can develop to your vision's full potential. Enjoy the convenience of fully paved roads and a location just 10 minutes from Spruce Grove. Whether you're envisioning a private estate or planning a subdivision, this property combines the best of scenic beauty and prime location.

### **Community Information**

| Address     | 54128 Range Road 274  |
|-------------|-----------------------|
| Subdivision | NONE                  |
| City        | Rural Parkland County |

| County<br>Province<br>Postal Code       | Parkland County<br>Alberta<br>T7X3S5                                                           |  |
|-----------------------------------------|------------------------------------------------------------------------------------------------|--|
| Amenities                               |                                                                                                |  |
| Utilities                               | Electricity Not Available, Phone Not Available, Natural Gas Not Available, Sewer Not Available |  |
| Additional Information                  |                                                                                                |  |
| Date Listed<br>Days on Market<br>Zoning | November 14th, 2024<br>218<br>CR                                                               |  |