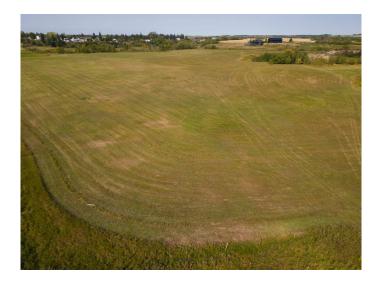

## \$300,000

0 Bedroom, 0.00 Bathroom, Agri-Business on 16.75 Acres

Federal, Rural Paintearth No. 18, County of, Alberta

This property is Located in the County of Paintearth #18 and is adjacent to the east boundary of the town of Castor. An environmental reserve borders the north and east sides of the property. The Castor Creek is located east of the environmental reserve. These rolling grassy hills may have the potential to be developed. The possibilities are limited only by your imagination and the developmental approvals. The property is located north east of Castor's 54A Street. There are no services on the property.