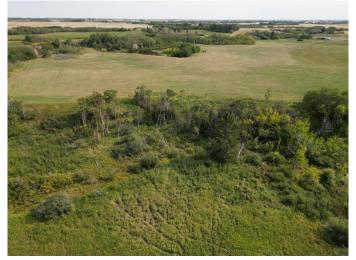

## \$300,000

0 Bedroom, 0.00 Bathroom, Agri-Business on 16.75 Acres

Federal, Rural Paintearth No. 18, County of, Alberta

This property is Located in the County of Paintearth #18 and is adjacent to the east boundary of the town of Castor. An environmental reserve borders the north and east sides of the property. The Castor Creek is located east of the environmental reserve. These rolling grassy hills may have the potential to be developed. The possibilities are limited only by your imagination and the developmental approvals. The property is located north east of Castor's 54A Street. There are no services on the property.