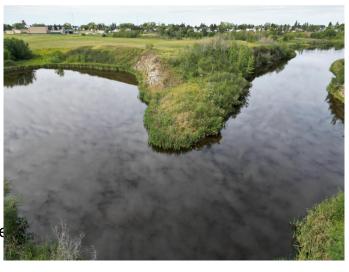

## \$300,000

0 Bedroom, 0.00 Bathroom, Agri-Business on 16.75 Acres

Federal, Rural Paintearth No. 18, County of, Alberta

This property is Located in the County of Paintearth #18 and is adjacent to the east boundary of the town of Castor. An environmental reserve borders the north and east sides of the property. The Castor Creek is located east of the environmental reserve. These rolling grassy hills may have the potential to be developed. The possibilities are limited only by your imagination and the developmental approvals. The property is located north east of Castor's 54A Street. There are no services on the property.

Waterfront Creek

**Exterior** 

Lot Description Creek/River/Stream/Pond