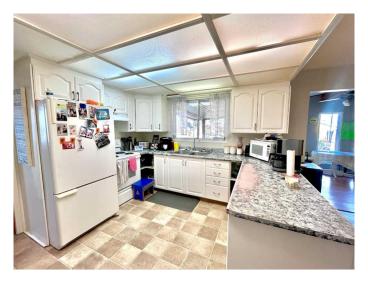

### \$249,000

3 Bedroom, 2.00 Bathroom, 1,480 sqft Residential on 0.30 Acres

Lac La Biche, Lac La Biche, Alberta

Great Investment Opportunity - Affordable Property in a Prime Location! This 1480 sq ft home offers 3 bedrooms, 1.5 bathrooms, and a bright, spacious living room. While the home requires some TLC, it provides plenty of potential for renovation and value growth. Enjoy the cozy wood-burning fireplace in the sunroom. The fully finished basement features a family/recreation room and ample storage space. Outside, gather around the firepit in the landscaped, fully fenced backyard â€" ideal for family gatherings. The property also includes a double attached garage. Located just a short walk from McArthur Park, the children's spray park, and a sand beach! This home offers both convenience and great investment potential. Selling as-is, where-is.

#### Interior

Interior Features Ceiling Fan(s)

Appliances Refrigerator, Stove(s), Washer/Dryer

Heating Forced Air, Natural Gas, Wood

Cooling None
Fireplace Yes