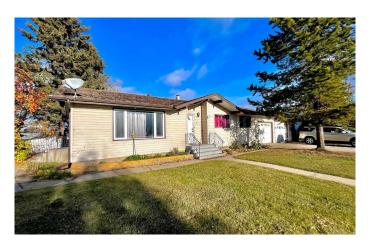

# \$249,000 - 32 Lakeview Crescent, Lac La Biche

MLS® #A2174580

### \$249,000

3 Bedroom, 2.00 Bathroom, 1,480 sqft Residential on 0.30 Acres

Lac La Biche, Lac La Biche, Alberta

Great Investment Opportunity - Affordable Property in a Prime Location! This 1480 sq ft home offers 3 bedrooms, 1.5 bathrooms, and a bright, spacious living room. While the home requires some TLC, it provides plenty of potential for renovation and value growth. Enjoy the cozy wood-burning fireplace in the sunroom. The fully finished basement features a family/recreation room and ample storage space. Outside, gather around the firepit in the landscaped, fully fenced backyard â€" ideal for family gatherings. The property also includes a double attached garage. Located just a short walk from McArthur Park, the children's spray park, and a sand beach! This home offers both convenience and great investment potential. Selling as-is, where-is.

#### **Essential Information**

MLS® # A2174580 Price \$249,000

Bedrooms 3 Bathrooms 2.00

Full Baths 1
Half Baths 1

Square Footage 1,480

Acres 0.30

Year Built 1966

Type Residential

## **Community Information**

Address 32 Lakeview Crescent

Subdivision Lac La Biche
City Lac La Biche

County Lac La Biche County

Province Alberta
Postal Code T0A 2C0