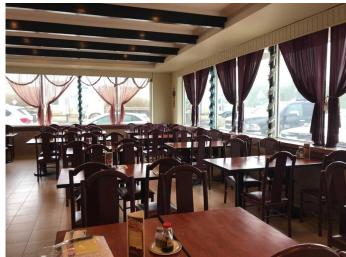

### \$889,000

0 Bedroom, 0.00 Bathroom, Commercial on 0.32 Acres

NONE, Fox Creek, Alberta

TURN KEY BUSINESS Restaurant business, building and land 14000 sq ft ..Located in a busy area! All equipment is there and ready for you to run the business. List of equipment is available upon request.