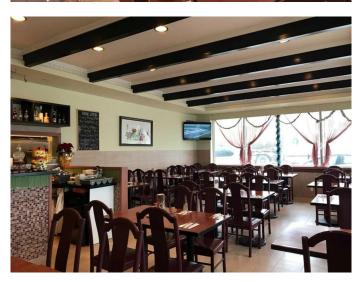

### \$889,000

0 Bedroom, 0.00 Bathroom, Commercial on 0.32 Acres

NONE, Fox Creek, Alberta

TURN KEY BUSINESS Restaurant business, building and land 14000 sq ft ..Located in a busy area! All equipment is there and ready for you to run the business. List of equipment is available upon request.