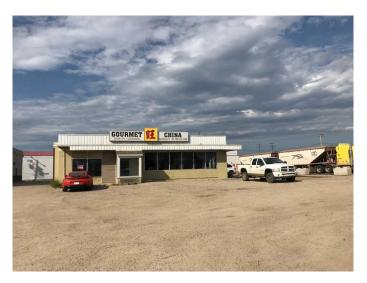

# **\$889,000 - 52 B Highway Aye, Fox Creek**

MLS® #A2174288

### \$889,000

0 Bedroom, 0.00 Bathroom, Commercial on 0.32 Acres

NONE, Fox Creek, Alberta

TURN KEY BUSINESS Restaurant business, building and land 14000 sq ft ..Located in a busy area! All equipment is there and ready for you to run the business. List of equipment is available upon request.

## **Community Information**

Address 52 B Highway Aye

Subdivision NONE

City Fox Creek

County Greenview No. 16, M.D. of

Province Alberta
Postal Code T0H1P0