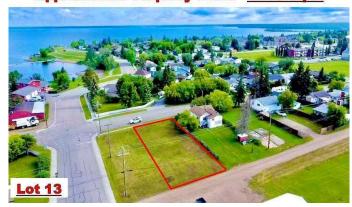

## \$45,000

0 Bedroom, 0.00 Bathroom, Land on 0.14 Acres

Lac La Biche, Lac La Biche, Alberta

Residential Building Lot! Spacious 6000 sq ft lot residential lot, close to the lake and boat launch is an ideal condition for your new home. This lot is within walking distance to schools, churches, and shopping. Adjacent corner lot is also for sale!!

#### **Approximate Property Lines - 6000 Sq Ft**

**Approximate Property Lines - 6000 Sq Ft** 

Days on Market 276

Zoning MEDIUM DENSITY HAMLET RES