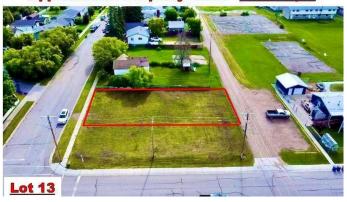

## \$45,000

0 Bedroom, 0.00 Bathroom, Land on 0.14 Acres

Lac La Biche, Lac La Biche, Alberta

Residential Building Lot! Spacious 6000 sq ft lot residential lot, close to the lake and boat launch is an ideal condition for your new home. This lot is within walking distance to schools, churches, and shopping. Adjacent corner lot is also for sale!!

#### **Approximate Property Lines - 6000 Sq Ft**

**Approximate Property Lines - 6000 Sq Ft** 

Days on Market 276

Zoning MEDIUM DENSITY HAMLET RES