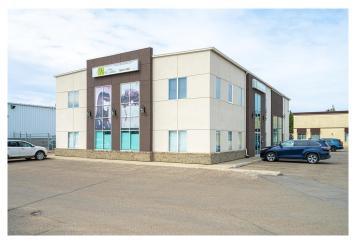

# \$1,500,000 - 2602 50 Avenue, Lloydminster

MLS® #A2173140

\$1,500,000

0 Bedroom, 0.00 Bathroom, Commercial on 0.64 Acres

Steele Heights, Lloydminster, Alberta

Price well below replacement cost: 7896 square foot commercial building in a prime SW location visible from HWY 17. This space is divided up as follows: 5996 square feet of commercial retail space on two levels (main floor foot print of 4536 square feet and 1460 square feet of developed mezzanine office space) as well as a legal residential suite on the second level of approximately 1900 square feet. There are 41 parking stalls on this .64 acre parcel making this property a large enough land parcel to redevelopment the site and slightly increase the size of the building should someone need a larger user area... This property is zoned C2 Highway Corridor commercial, and has many possible permitted re-development uses. The residence upstairs has a separate entrance and exit point and is a fully functioning self-contained home. The building and land are for sale, but for someone wishing to use the building as it is currently used, the business and equipment could also be for sale at an additional cost. This building underwent an extensive remodeling and has been operating as VIVID Salon/Spa/Wellness. There are 3 HVAC units supplying heating and air conditioning to the building, an industrial water heater, 400 amp service with more than enough power should a new owner wish to add tanning beds- there is water in every room with multiple spa rooms/areas, two-story open salon area which could be easily reconverted in to shop space with installation of a metal over head door on the north elevation.