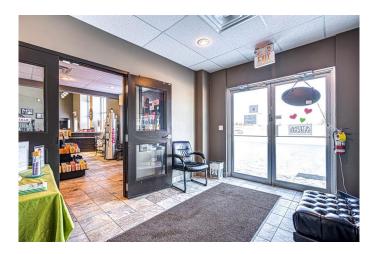

# \$1,500,000 - 2602 50 Avenue, Lloydminster

MLS® #A2173140

\$1,500,000

0 Bedroom, 0.00 Bathroom, Commercial on 0.64 Acres

Steele Heights, Lloydminster, Alberta

Price well below replacement cost: 7896 square foot commercial building in a prime SW location visible from HWY 17. This space is divided up as follows: 5996 square feet of commercial retail space on two levels (main floor foot print of 4536 square feet and 1460 square feet of developed mezzanine office space) as well as a legal residential suite on the second level of approximately 1900 square feet. There are 41 parking stalls on this .64 acre parcel making this property a large enough land parcel to redevelopment the site and slightly increase the size of the building should someone need a larger user area... This property is zoned C2 Highway Corridor commercial, and has many possible permitted re-development uses. The residence upstairs has a separate entrance and exit point and is a fully functioning self-contained home. The building and land are for sale, but for someone wishing to use the building as it is currently used, the business and equipment could also be for sale at an additional cost. This building underwent an extensive remodeling and has been operating as VIVID Salon/Spa/Wellness. There are 3 HVAC units supplying heating and air conditioning to the building, an industrial water heater, 400 amp service with more than enough power should a new owner wish to add tanning beds- there is water in every room with multiple spa rooms/areas, two-story open salon area which could be easily reconverted in to shop space with installation of a metal over head door on the north elevation.