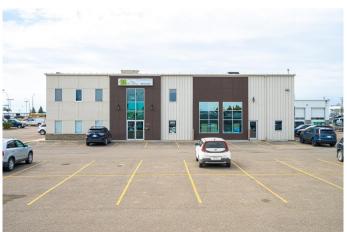

# \$1,500,000 - 2602 50 Avenue, Lloydminster

MLS® #A2173140

\$1,500,000

0 Bedroom, 0.00 Bathroom, Commercial on 0.64 Acres

Steele Heights, Lloydminster, Alberta

Price well below replacement cost: 7896 square foot commercial building in a prime SW location visible from HWY 17. This space is divided up as follows: 5996 square feet of commercial retail space on two levels (main floor foot print of 4536 square feet and 1460 square feet of developed mezzanine office space) as well as a legal residential suite on the second level of approximately 1900 square feet. There are 41 parking stalls on this .64 acre parcel making this property a large enough land parcel to redevelopment the site and slightly increase the size of the building should someone need a larger user area... This property is zoned C2 Highway Corridor commercial, and has many possible permitted re-development uses. The residence upstairs has a separate entrance and exit point and is a fully functioning self-contained home. The building and land are for sale, but for someone wishing to use the building as it is currently used, the business and equipment could also be for sale at an additional cost. This building underwent an extensive remodeling and has been operating as VIVID Salon/Spa/Wellness. There are 3 HVAC units supplying heating and air conditioning to the building, an industrial water heater, 400 amp service with more than enough power should a new owner wish to add tanning beds- there is water in every room with multiple spa rooms/areas, two-story open salon area which could be easily reconverted in to shop space with installation of a metal over head door on the north elevation.

### **Amenities**

Parking Spaces 41