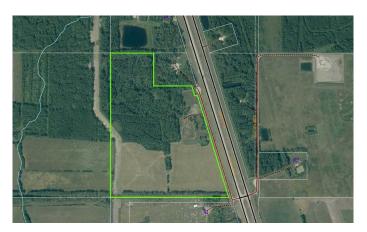

#### \$280,000

0 Bedroom, 0.00 Bathroom, Land on 97.05 Acres

NONE, Little Smoky, Alberta

Looking for place to build? Check out this 97 acre parcel located on Highway 43 between Fox Creek and Valleyview. There is Power, Water well, and Natural gas on the property! Close to 50 acres open with the balance treed. Move in a Modular or Build new, this parcel could be the start to your dreams! Check it out.

### **Community Information**

Address 65322 Hwy 43

Subdivision NONE

City Little Smoky

County Greenview No. 16, M.D. of

Province Alberta
Postal Code T0H 3Z0