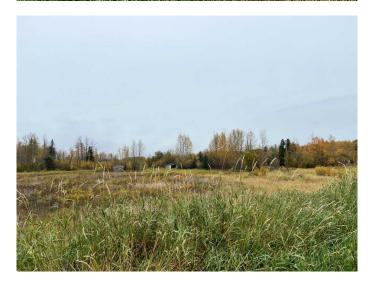

#### \$280,000

0 Bedroom, 0.00 Bathroom, Land on 97.05 Acres

NONE, Little Smoky, Alberta

Looking for place to build? Check out this 97 acre parcel located on Highway 43 between Fox Creek and Valleyview. There is Power, Water well, and Natural gas on the property! Close to 50 acres open with the balance treed. Move in a Modular or Build new, this parcel could be the start to your dreams! Check it out.