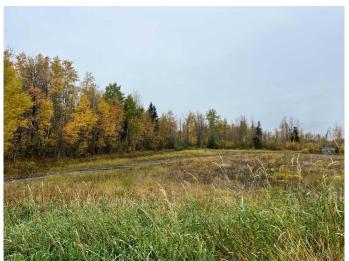

#### \$280,000

0 Bedroom, 0.00 Bathroom, Land on 97.05 Acres

NONE, Little Smoky, Alberta

Looking for place to build? Check out this 97 acre parcel located on Highway 43 between Fox Creek and Valleyview. There is Power, Water well, and Natural gas on the property! Close to 50 acres open with the balance treed. Move in a Modular or Build new, this parcel could be the start to your dreams! Check it out.