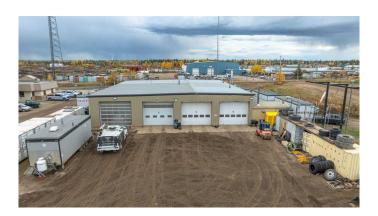

### \$17

0 Bedroom, 0.00 Bathroom, Commercial on 8.94 Acres

County Industrial Park., Rural Grande Prairie No. 1, County of, Alberta

This prime property on Grande Prairie's south side offers an ideal setup for companies seeking a functional, well-equipped building. The facility features two 100' pull-thru bays, including a wash bay, plus two 60' stub bays, complemented by a newly renovated office area and a spacious training room. Situated on 8.95 acres of graveled, fenced yard with paved staff parking, the property also boasts a powered gate, excellent turning radius, and a well-maintained yard. Inside, the shop includes a mezzanine parts area, shop offices, and a dispatch zone, while the office building offers newly renovated air-conditioned offices, a reception area, kitchen, and a large training room.