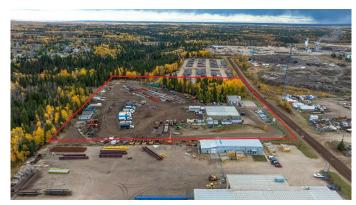

### \$17

0 Bedroom, 0.00 Bathroom, Commercial on 8.94 Acres

County Industrial Park., Rural Grande Prairie No. 1, County of, Alberta

This prime property on Grande Prairie's south side offers an ideal setup for companies seeking a functional, well-equipped building. The facility features two 100' pull-thru bays, including a wash bay, plus two 60' stub bays, complemented by a newly renovated office area and a spacious training room. Situated on 8.95 acres of graveled, fenced yard with paved staff parking, the property also boasts a powered gate, excellent turning radius, and a well-maintained yard. Inside, the shop includes a mezzanine parts area, shop offices, and a dispatch zone, while the office building offers newly renovated air-conditioned offices, a reception area, kitchen, and a large training room.