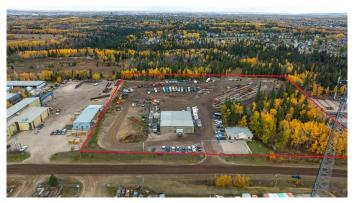

### \$17

0 Bedroom, 0.00 Bathroom, Commercial on 8.94 Acres

County Industrial Park., Rural Grande Prairie No. 1, County of, Alberta

This prime property on Grande Prairie's south side offers an ideal setup for companies seeking a functional, well-equipped building. The facility features two 100' pull-thru bays, including a wash bay, plus two 60' stub bays, complemented by a newly renovated office area and a spacious training room. Situated on 8.95 acres of graveled, fenced yard with paved staff parking, the property also boasts a powered gate, excellent turning radius, and a well-maintained yard. Inside, the shop includes a mezzanine parts area, shop offices, and a dispatch zone, while the office building offers newly renovated air-conditioned offices, a reception area, kitchen, and a large training room.