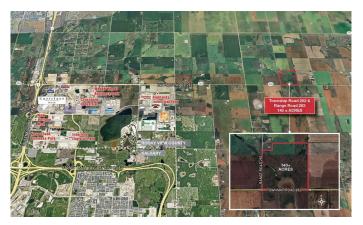

# \$4,900,000 - Township Road 262 Range Road 283, Rural Rocky View County

MLS® #A2170858

### \$4,900,000

0 Bedroom, 0.00 Bathroom, Land on 139.50 Acres

NONE, Rural Rocky View County, Alberta

The subject site is located east of Balzac, Rocky View County, AB, in an area that has seen significant growth and development in recent years. About a 20 minute drive from Airdrie, AB and 18 minutes from Calgary, AB. Close proximity to some major commercial developments, including CrossIron Mills shopping centre, various industrial and logistics parks and retail developments, offering future potential for various types of developments if the parcel is rezoned. Quick and easy access to Crossiron Drive, Dwight McClellan/Metis Trail, Stoney Trail (Calgary ring road) and QE 2, as well as the Calgary International Airport.