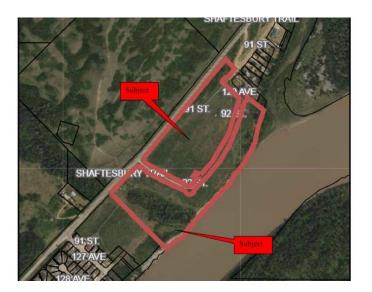

#### \$415,000

0 Bedroom, 0.00 Bathroom, Land on 33.00 Acres

Rosedale., Peace River, Alberta

Just reduced by 50% This piece of land at the southend of the Rosedale subdivision is read for Development. There is already a marked street The Time is Now 33 +/- acres located along the Shaftsbury Trail. Build your dream home along the Mighty Peace River or be the developer of a new subdivision within the Town of Peace River. This choice is yours and the time is NOW THE PRICE HAS NEVER BEEN LOWER Call Today!

## **Community Information**

Address Lot 40

Subdivision Rosedale.

City Peace River

County Peace No. 135, M.D. of

Province Alberta

Postal Code T8X 1X4

#### **Additional Information**

Date Listed October 3rd, 2024

Days on Market 303 Zoning A-UR