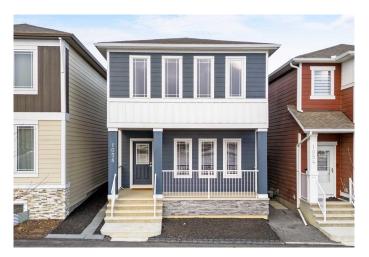

#### \$759,000

4 Bedroom, 4.00 Bathroom, 1,682 sqft Residential on 0.05 Acres

Alpine Park, Calgary, Alberta

Modern elegance awaits in this BRAND NEW, 4-bedroom, 3.5-bath detached home by Broadview Homes with tons of upgrades in Alpine Park; one of Calgary's newest communities! This Newport III model offers 2,392 sqft of meticulously designed living space, featuring a double detached garage with a roughed-in gas line and an addition of a 30A 240V subpanel for EV charging. Step inside to a sunlit south facing main floor with 9' ceilings and upgraded luxury vinyl plank flooring set the stage for sophisticated living. A striking floor-to-ceiling tile feature wall with a sleek fireplace creates a stunning focal point. The modern kitchen is a culinary masterpiece, boasting stainless steel appliances with gas stove, sleek shaker cabinetry and a quartz island offering additional seating for casual dining. The adjacent dining area offers a generous space for hosting, while a 2pc bath adds a touch of practical luxury. Upstairs, youâ€<sup>™</sup>II find the same upgraded luxury vinyl planking throughout! A spacious bonus room offers the perfect hangout spot for movie nights and family gatherings, while a cozy desk nook provides an ideal space for working from home or a dedicated study area for children. The relaxing primary suite showcases a bright and spacious walk-in closet and an elegant 4-piece ensuite, complete with dual vanities and glass shower. Two additional bedrooms share a 3-piece bath that has been upgraded to 5â€<sup>™</sup> standup glass shower. Convenient upstairs laundry completes the top