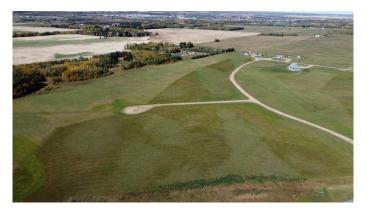

## \$590,000

0 Bedroom, 0.00 Bathroom, Land on 46.75 Acres

Sandhills, Rural Ponoka County, Alberta

46.75 acre development opportunity in prime central Alberta location. Only 2 miles south of Ponoka in the established Sandhills Estates acreage subdivision. Current lot plan is for 17 lots but buyer could develop site as desired. Zoned Country Residential.