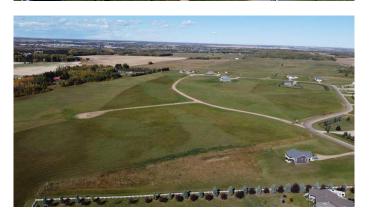

## \$590,000

0 Bedroom, 0.00 Bathroom, Land on 46.75 Acres

Sandhills, Rural Ponoka County, Alberta

46.75 acre development opportunity in prime central Alberta location. Only 2 miles south of Ponoka in the established Sandhills Estates acreage subdivision. Current lot plan is for 17 lots but buyer could develop site as desired. Zoned Country Residential.