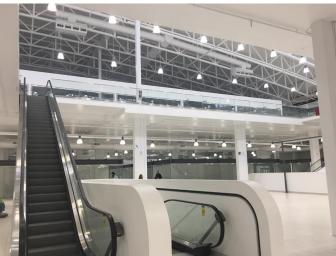

# \$2,500

0 Bedroom, 0.00 Bathroom, Commercial on 0.00 Acres

NONE, Balzac, Alberta

Food court in excellent location S06 largest unit in the mall and be your own boss, rent incentive in effect