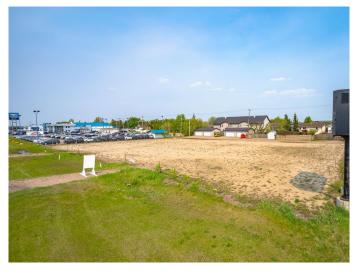

#### \$549,900

0 Bedroom, 0.00 Bathroom, Land on 0.89 Acres

Wallacefield, Lloydminster, Saskatchewan

Are you looking for that perfect spot to build your business? This prime piece of land has the potential to check off all the boxes with easy access to HWY 17, high traffic location, close proximity to the Servus Sports Centre, and numerous other thriving businesses. Get started on your new business venture!