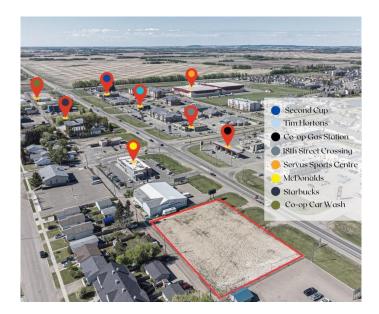

#### \$549,900

0 Bedroom, 0.00 Bathroom, Land on 0.89 Acres

Wallacefield, Lloydminster, Saskatchewan

Are you looking for that perfect spot to build your business? This prime piece of land has the potential to check off all the boxes with easy access to HWY 17, high traffic location, close proximity to the Servus Sports Centre, and numerous other thriving businesses. Get started on your new business venture!