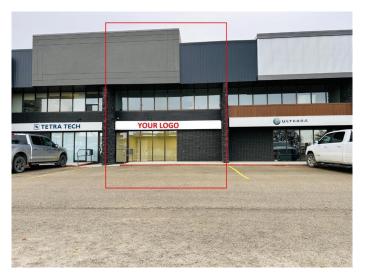

#### \$14

0 Bedroom, 0.00 Bathroom, Commercial on 0.00 Acres

Richmond Industrial Park, Grande Prairie, Alberta

This office and shop has it ALL! Great west end location and a newly renovated inside and out gives your business a great look and lots of paved parking in front and rear. Large 26' W x 46' L Shop with 14' W x 16' H powered overhead doors , water in shop, floor drain, AC and HIGH SPEED FIBRE internet. There are nice big windows for the upstairs office . Base Rent= \$2971.500 plus Additional Rent of \$889.33 for a Total Monthly Payment of \$3860.83 plus GST.