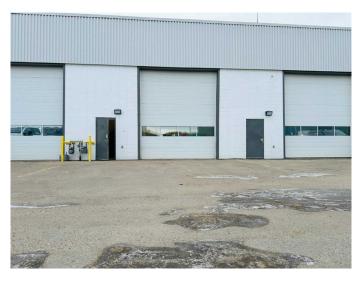

#### \$14

0 Bedroom, 0.00 Bathroom, Commercial on 0.00 Acres

Richmond Industrial Park, Grande Prairie, Alberta

This office and shop has it ALL! Great west end location and a newly renovated inside and out gives your business a great look and lots of paved parking in front and rear. Large 26' W x 46' L Shop with 14' W x 16' H powered overhead doors , water in shop, floor drain, AC and HIGH SPEED FIBRE internet. There are nice big windows for the upstairs office . Base Rent= \$2971.500 plus Additional Rent of \$889.33 for a Total Monthly Payment of \$3860.83 plus GST.