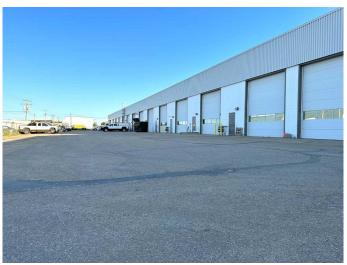

#### \$14

0 Bedroom, 0.00 Bathroom, Commercial on 0.00 Acres

Richmond Industrial Park, Grande Prairie, Alberta

This office and shop has it ALL! Great west end location and a newly renovated inside and out gives your business a great look and lots of paved parking in front and rear. Large 26' W x 46' L Shop with 14' W x 16' H powered overhead doors , water in shop, floor drain, AC and HIGH SPEED FIBRE internet. There are nice big windows for the upstairs office . Base Rent= \$2971.500 plus Additional Rent of \$889.33 for a Total Monthly Payment of \$3860.83 plus GST.