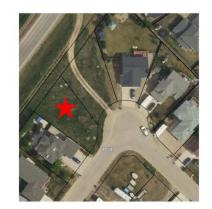

### \$55,000

0 Bedroom, 0.00 Bathroom, Land on 0.17 Acres

Shaftesbury Estates, Peace River, Alberta

Great opportunity to build your home in Shaftesbury Estates! Only a short walk to the nearby playground you will find this to be an ideal neighborhood your family! The lot next door is also for sale so if you are wanting to build a home with a larger footprint this could be a great fit!

## **Community Information**

Address 13410 91 Street

Subdivision Shaftesbury Estates

City Peace River

County Peace No. 135, M.D. of

Province Alberta
Postal Code T8S 1X3