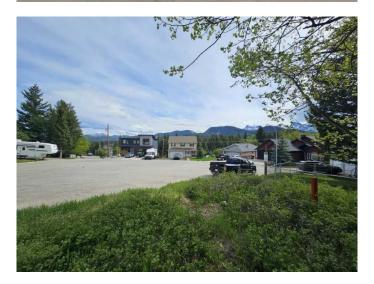

### \$239,900

0 Bedroom, 0.00 Bathroom, Land on 0.17 Acres

NONE, Coleman, Alberta

Discover your perfect retreat with this exceptional oversized Coleman lot, ideally situated in a tranquil cul-de-sac in the sought-after Pineview subdivision. Nestled among mature Douglas Fir trees and boasting breathtaking mountain views, this property offers a serene and private setting.

Enjoy the best of both worlds with immediate access to four-season adventures, including hiking, skiing, and blue-ribbon fishing, along with hundreds of miles of backcountry trails. The property has water and sewer services to the property line, and gas curb side. Is ideally located on the western side of the Pineview subdivision above Coleman, surrounded by high-quality homes.