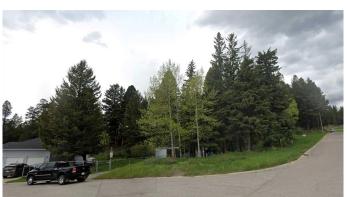

### \$239,900

0 Bedroom, 0.00 Bathroom, Land on 0.17 Acres

NONE, Coleman, Alberta

Discover your perfect retreat with this exceptional oversized Coleman lot, ideally situated in a tranquil cul-de-sac in the sought-after Pineview subdivision. Nestled among mature Douglas Fir trees and boasting breathtaking mountain views, this property offers a serene and private setting.

The lot's favourable topography makes it perfect for a walk-out basement, with its well-treed and sheltered environment providing added privacy and a natural buffer. Positioned adjacent to a lush green space and bordering a mountain slope, this location ensures no close neighbours, enhancing your sense of seclusion.

Enjoy the best of both worlds with immediate access to four-season adventures, including hiking, skiing, and blue-ribbon fishing, along with hundreds of miles of backcountry trails. The property has water and sewer services to the property line, and gas curb side. Is ideally located on the western side of the Pineview subdivision above Coleman, surrounded by high-quality homes.