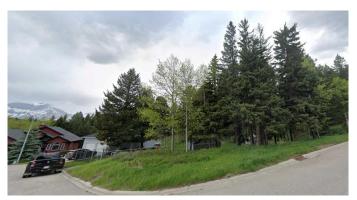

### \$239,900

0 Bedroom, 0.00 Bathroom, Land on 0.17 Acres

NONE, Coleman, Alberta

Discover your perfect retreat with this exceptional oversized Coleman lot, ideally situated in a tranquil cul-de-sac in the sought-after Pineview subdivision. Nestled among mature Douglas Fir trees and boasting breathtaking mountain views, this property offers a serene and private setting.

The lot's favourable topography makes it perfect for a walk-out basement, with its well-treed and sheltered environment providing added privacy and a natural buffer. Positioned adjacent to a lush green space and bordering a mountain slope, this location ensures no close neighbours, enhancing your sense of seclusion.

Enjoy the best of both worlds with immediate access to four-season adventures, including hiking, skiing, and blue-ribbon fishing, along with hundreds of miles of backcountry trails. The property has water and sewer services to the property line, and gas curb side. Is ideally located on the western side of the Pineview subdivision above Coleman, surrounded by high-quality homes.