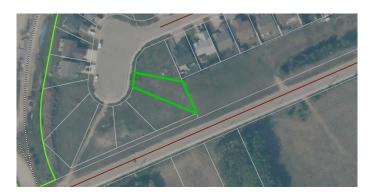

### \$56,000

0 Bedroom, 0.00 Bathroom, Land on 0.19 Acres

Lac La Biche, Lac La Biche, Alberta

Looking for the perfect place to call home? Dreaming of building your perfect home? Crescent Heights offers 7000sqft lots, municipal services and is walking distance to parks, recreation, shopping and schools!

## **Community Information**

Address 9627 100 Avenue

Subdivision Lac La Biche
City Lac La Biche

County Lac La Biche County

Province Alberta
Postal Code T0A 2C0