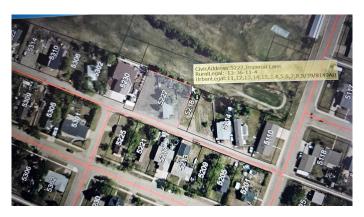

### \$55,000

0 Bedroom, 0.00 Bathroom, Land on 0.26 Acres

NONE, Coronation, Alberta

XLarge lot in Coronation, backs onto Coronation Golf Course, four-25 ft lots-12-15, on existing title 0036583757, empty lots 9-11 to the east have not been developed are for sale also @ \$35000- 5018 Imperial Lane, Linc#0015720287.