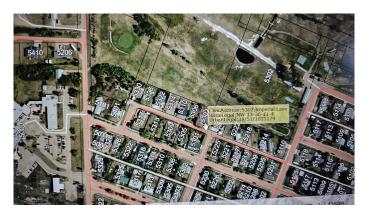

## \$35,000

0 Bedroom, 0.00 Bathroom, Land on 0.17 Acres

NONE, Coronation, Alberta

Large lot in Coronation, backs onto Coronation Golf Course, one neighbor to the east, empty lot to the west which has not been developed by another owner.

## **Community Information**

Address 5302 Imperial Lane

Subdivision NONE

City Coronation

County Paintearth No. 18, County of

Province Alberta
Postal Code T0C1C0

### **Exterior**

Lot Description No Neighbours Behind, On Golf Course