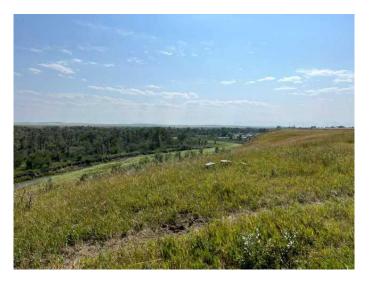

## \$239,000

0 Bedroom, 0.00 Bathroom, Land on 3.07 Acres

NONE, Glenwood, Alberta

This is a great building location at the corner of the 810 Highway and the 505 Highway with a beautiful view of the Rocky Mountains. This property boarders the edge of the coulee that over looks the Belly River which guarantee's that no one will impede the view. The water will be supplied by the Village of Glenwood with a hook up provided at the lot. Please note that the power & gas will also be provided to the lot. The lot will also have Irrigation water that will be provided by the United Irrigation District for house hold usage only. This property has great access from a paved road with access to the Belly River by way of the road Allowance. This is a must see before the lots are gone.