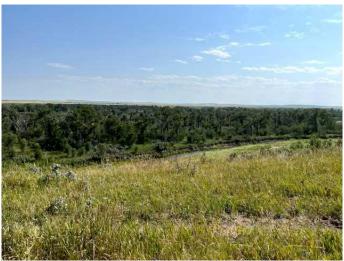

## \$239,000

0 Bedroom, 0.00 Bathroom, Land on 3.07 Acres

NONE, Glenwood, Alberta

This is a great building location at the corner of the 810 Highway and the 505 Highway with a beautiful view of the Rocky Mountains. This property boarders the edge of the coulee that over looks the Belly River which guarantee's that no one will impede the view. The water will be supplied by the Village of Glenwood with a hook up provided at the lot. Please note that the power & gas will also be provided to the lot. The lot will also have Irrigation water that will be provided by the United Irrigation District for house hold usage only. This property has great access from a paved road with access to the Belly River by way of the road Allowance. This is a must see before the lots are gone.