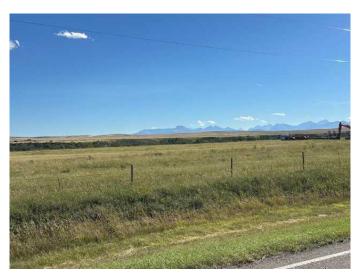

## \$239,000

0 Bedroom, 0.00 Bathroom, Land on 3.07 Acres

NONE, Glenwood, Alberta

This is a great building location at the corner of the 810 Highway and the 505 Highway with a beautiful view of the Rocky Mountains. This property boarders the edge of the coulee that over looks the Belly River which guarantee's that no one will impede the view. The water will be supplied by the Village of Glenwood with a hook up provided at the lot. Please note that the power & gas will also be provided to the lot. The lot will also have Irrigation water that will be provided by the United Irrigation District for house hold usage only. This property has great access from a paved road with access to the Belly River by way of the road Allowance. This is a must see before the lots are gone.