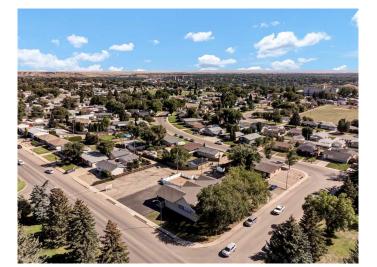

### \$199,900

0 Bedroom, 0.00 Bathroom, Land on 0.15 Acres

Northwest Crescent Heights, Medicine Hat, Alberta

Affordable lot situated in the subdivision of NWCH, offering a community service zoning. Allowing for the development of social, non-profit, educational, governmental, religious, and other public and private institutional services. Nestled within the community centrally with loads of drive by traffic and easy accessibility this lot makes for a valuable location for a new development for this desired community.

## **Community Information**

Address 587 12 Street Nw

Subdivision Northwest Crescent Heights

City Medicine Hat
County Medicine Hat

Province Alberta
Postal Code T1A6R3