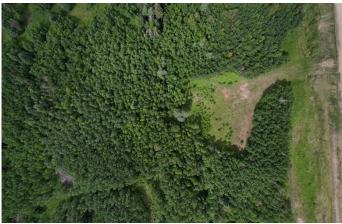

## \$99,000

0 Bedroom, 0.00 Bathroom, Land on 7.68 Acres

NONE, Rural Woodlands County, Alberta

This 7.68 acres of land in the Mountain Springs Subdivision includes an approach and a potential cleared site for building or parking. The developer can also include a drilled well if you wish to have it included. The land looks onto thousands of acres of crownland. It is an amazing property to own.