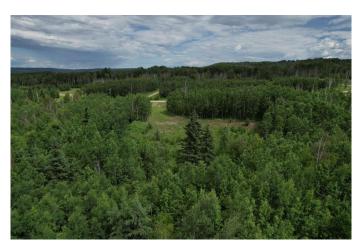

## \$99,000

0 Bedroom, 0.00 Bathroom, Land on 7.68 Acres

NONE, Rural Woodlands County, Alberta

This 7.68 acres of land in the Mountain Springs Subdivision includes an approach and a potential cleared site for building or parking. The developer can also include a drilled well if you wish to have it included. The land looks onto thousands of acres of crownland. It is an amazing property to own.