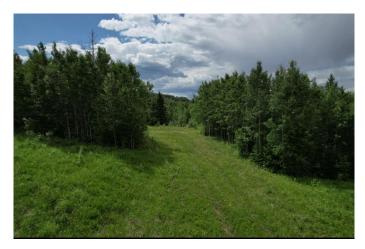

## \$99,000

0 Bedroom, 0.00 Bathroom, Land on 7.68 Acres

NONE, Rural Woodlands County, Alberta

This 7.68 acres of land in the Mountain Springs Subdivision includes an approach and a potential cleared site for building or parking. The developer can also include a drilled well if you wish to have it included. The land looks onto thousands of acres of crownland. It is an amazing property to own.