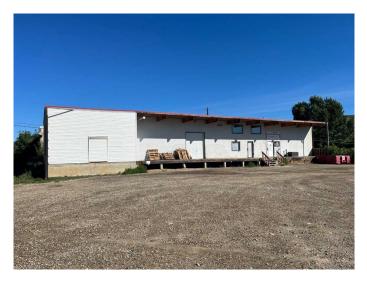

#### \$189,000

0 Bedroom, 0.00 Bathroom, Commercial on 0.00 Acres

North End., Peace River, Alberta

Perfect building for industrial retail and or warehouse space located towards the north end next to other light industrial properties. Building is all set up for loading/unloading into the warehouse space and has a good sized area for retail as well. There is plety of parking as well with a little over half an acre on the 3 lots. Call to set up an appointment to view and see what this property has to offer.