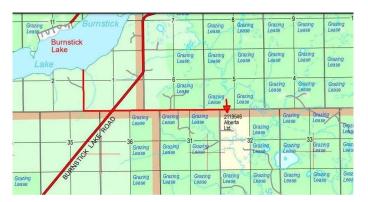

#### \$999,900

0 Bedroom, 0.00 Bathroom, Land on 160.00 Acres

NONE, Burnstick Lake, Alberta

Burnstick Lake area. 164 Acres surrounded by thousands of acres of Crown land on all 4 sides. Minutes from Burnstick Lake and many other smaller lakes for fishing. Miles of trails for horse back riding or quadding. Creek meanders through the property. Financing is available through Farm Credit. Seller will consider carrying some financing. PIN 51.966749691808296, -114.82465803855754 \*\*PLEASE NOTE\*\* 14 acres is leased to a long term tenant that has moved on a cabin and connected to power. Lease must be assumed by the buyer or arrangement made with the seller..