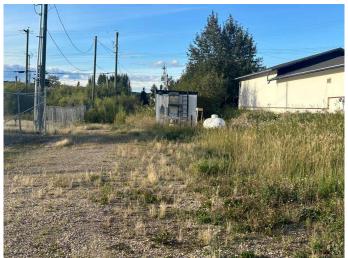

### \$60,000

0 Bedroom, 0.00 Bathroom, Land on 0.15 Acres

North End., Peace River, Alberta

Industrial lot for sale in Peace River's North end! Great place to build your business or utilize the space for additional parking or storage. Camp shack, sea can and propane tank can be left on site or can be removed by the seller. There is power on the property and a solid gravel base for parking!