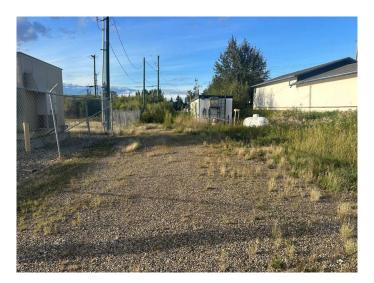

### \$60,000

0 Bedroom, 0.00 Bathroom, Land on 0.15 Acres

North End., Peace River, Alberta

Industrial lot for sale in Peace River's North end! Great place to build your business or utilize the space for additional parking or storage. Camp shack, sea can and propane tank can be left on site or can be removed by the seller. There is power on the property and a solid gravel base for parking!