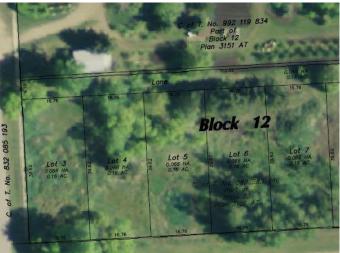

#### NONE, Elnora, Alberta

Large lot consisting of 5 parcels, each measuring 55' wide by 130' deep (7150 sq ft each for a total of 35,720 sq ft). Combined lots equal approximately .8 acres.The properties run along 5th Ave and King St. Services can be tied in to lines that run along King St. The alley (not developed) runs across the back from King St. to Princess St. The property is located in the Village of Elnora just east of Highway 21, approximately 45 minutes south east of Red Deer. Elnora is a quiet little Village where kids can play and you do not need to worry about them. The K-8 school is one block south on Princess St.

th Avenue