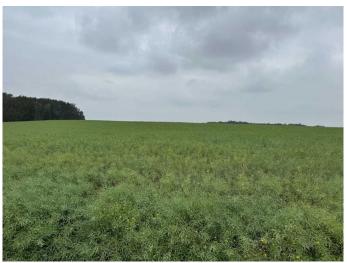

## \$440,000

0 Bedroom, 0.00 Bathroom, Land on 157.99 Acres

NONE, Rural Lamont County, Alberta

Cultivated Farmland in Excellent Location

Presenting a great opportunity to own cultivated farmland in a prime location.

Perfect for expanding your agricultural portfolio or starting a new venture.

Land has a total of 157.99 acres and is in between Lamont and Two Hills. The land has +/- 130 cultivated with the balance of bush. The land has two titles. One for 77.99 acres and one for 80 acres.