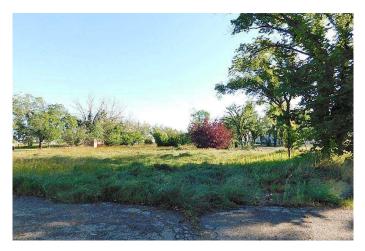

## \$69,000

0 Bedroom, 0.00 Bathroom, Land on 0.52 Acres

NONE, Rural Willow Creek No. 26, M.D. of, Alberta

This is a very affordable half acre in the Claresholm Industrial Airport with no building timelines . The empty site of the former world famous Flying N Restaraunt looks more like a garden site now with fruit trees, shrubs, and other mature trees in abundance! The renewal of the Claresholm Airport shows a lot of promise and is attracting much interest as a place for future development with a long list of approved and discretionary uses it may be a great fit for your ideas as well. This property is zoned Industrial and will be subject to GST. All utilities are present as well as water and sewer nearby. Great opportunity at a great price!

## Exterior

Lot Description Brush, Treed