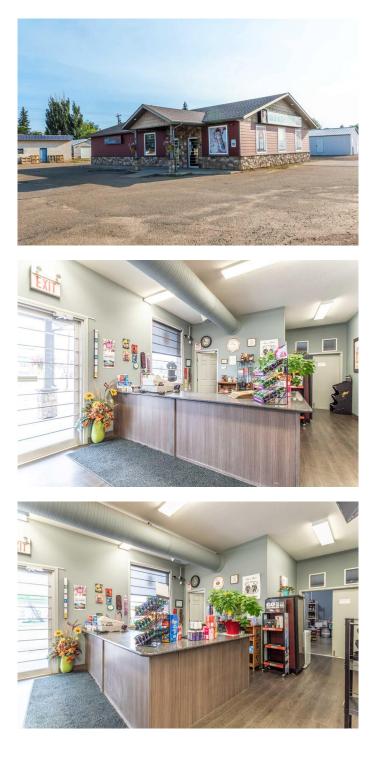

#### \$1,120,000

0 Bedroom, 0.00 Bathroom, Commercial on 0.00 Acres

Central, Stettler, Alberta

This is an awesome business opportunity for investors or entrepreneurs, right in the bustling town of Stettler, AB. This successful liquor store is complete with the building on a 100' X 150' lot, so you don't have to rent. The building was constructed in 2014, and you won't find a much better location. Situated right on the busy hiway 12, this lot has high exposure, both to local traffic and people just passing through. There is a large store front, with bright overhead lighting and durable flooring. The shelving is included and the custom-built wine shelving is a brilliant addition. The front desk is L-shaped and has plenty of display space on the counter and cabinets underneath. The walk-in cooler measures 23' x 20' There is an office directly behind the front desk, which also has a long work surface and cabinets. The back storage room has space for shelving and pallets. The washroom and mechanical room are accessed here as well as a door into the cooler making restocking easy. There are double doors opening up to the back of the lot for incoming shipments. There is also a security system, cash register, and everything you need to carry on with business. The exterior is attractive with a covered entry, rock along the bottom, and a sidewalk along the front. There is plenty of paved parking and there are access points off of hiway 12 and 60th street. There is a 14' x 32' garage for storage and there is a spot for a dumpster (fenced in on 3 sides). This business has been successful for

many years and has a consistent customer base.

Built in 2014