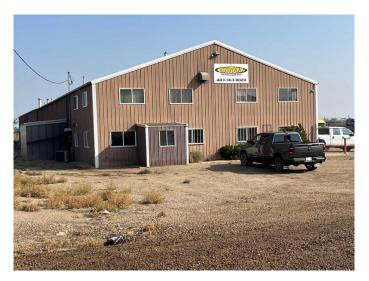

## \$497,400

0 Bedroom, 0.00 Bathroom, Commercial on 1.43 Acres

NONE, Rural Newell, County of, Alberta

Industrial property in prime location just North of Brooks and the TransCanada Highway. The property is on 1.43 acres with a fenced yard, offices, shop and mezzanine. The shop area is 11.700 sqft. with 3 overhead doors and 1 sliding door. Office area includes a reception area, 3 offices, storage room washroom and central air conditioning. Mezzanine level includes a boardroom, staff lunch room, washroom and office. The building is located minutes from Highway 1.

Built in 1986

### **Essential Information**

MLS® # A2160184 Price \$497,400

Bathrooms 0.00 Acres 1.43 Year Built 1986

Type Commercial

Sub-Type Industrial

Status Active

# **Community Information**

Address 214 143040 Tr 191

Subdivision NONE

City Rural Newell, County of

County Newell, County of

Province Alberta
Postal Code T1R 0C8