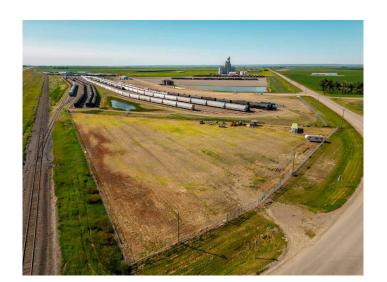

#### \$375,000

0 Bedroom, 0.00 Bathroom, Land on 3.77 Acres

NONE, Rural Lethbridge County, Alberta

3.77 acres bordering Hwy 4 & 845. High traffic count and good visibility for your business. Fully fenced with security gate, gravel lot, perimeter lighting, 200 amp service, 1000 gallon water tank, septic system.