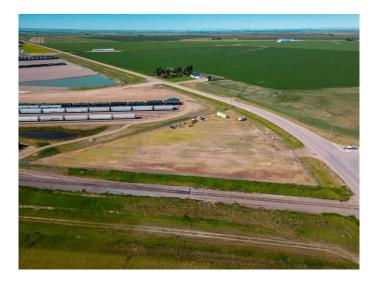

#### \$375,000

0 Bedroom, 0.00 Bathroom, Land on 3.77 Acres

NONE, Rural Lethbridge County, Alberta

3.77 acres bordering Hwy 4 & 845. High traffic count and good visibility for your business. Fully fenced with security gate, gravel lot, perimeter lighting, 200 amp service, 1000 gallon water tank, septic system.