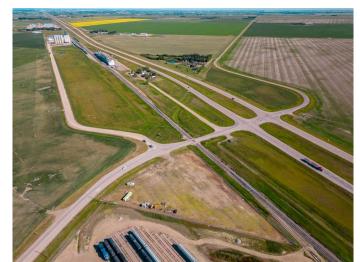

#### \$375,000

0 Bedroom, 0.00 Bathroom, Land on 3.77 Acres

NONE, Rural Lethbridge County, Alberta

3.77 acres bordering Hwy 4 & 845. High traffic count and good visibility for your business. Fully fenced with security gate, gravel lot, perimeter lighting, 200 amp service, 1000 gallon water tank, septic system.