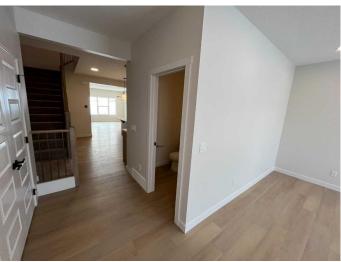

## \$660,800

3 Bedroom, 3.00 Bathroom, 1,990 sqft Residential on 0.07 Acres

Lewisburg, Calgary, Alberta

Welcome to the Ruben by Genesis Builds, a stunning, 3-bedroom, 2.5-bath home designed for modern living. This thoughtfully designed residence features a main floor flex room, complemented by 9' main and basement walls for a spacious feel. The open-to-above entryway foyer sets a grand tone, while the wrought iron spindle railing adds a touch of elegance. Enjoy luxurious finishes with granite/quartz countertops throughout, and a blend of LVP, LVT, and carpet flooring. Enhanced lighting with added potlights illuminates the flex room, upper loft, and master bedroom. The kitchen is a chef's dream, featuring stainless steel appliances, and gas line rough-ins for both the BBQ and range. The upper floor boasts a versatile bonus room and a convenient laundry area. Plus, a smart home package ensures modern convenience and connectivity throughout this beautiful home. Photos are of Actual Home.

#### Interior

Interior Features Double Vanity, Kitchen Islar

Open Floorplan, Pantry, Sma

Appliances Dishwasher, Microwave, Ran

Heating Forced Air, Natural Gas

Cooling None
Has Basement Yes

Basement Full, Unfinished