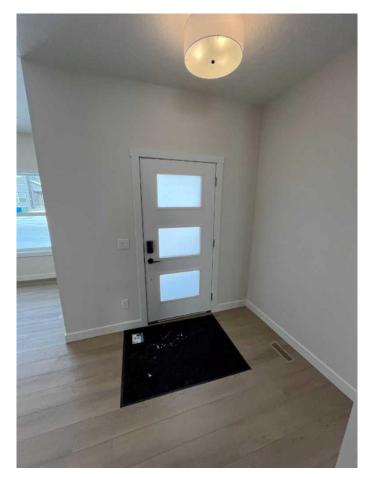

## \$660,800

3 Bedroom, 3.00 Bathroom, 1,990 sqft Residential on 0.07 Acres

Lewisburg, Calgary, Alberta

Welcome to the Ruben by Genesis Builds, a stunning, 3-bedroom, 2.5-bath home designed for modern living. This thoughtfully designed residence features a main floor flex room, complemented by 9' main and basement walls for a spacious feel. The open-to-above entryway foyer sets a grand tone, while the wrought iron spindle railing adds a touch of elegance. Enjoy luxurious finishes with granite/quartz countertops throughout, and a blend of LVP, LVT, and carpet flooring. Enhanced lighting with added potlights illuminates the flex room, upper loft, and master bedroom. The kitchen is a chef's dream, featuring stainless steel appliances, and gas line rough-ins for both the BBQ and range. The upper floor boasts a versatile bonus room and a convenient laundry area. Plus, a smart home package ensures modern convenience and connectivity throughout this beautiful home. Photos are of Actual Home.