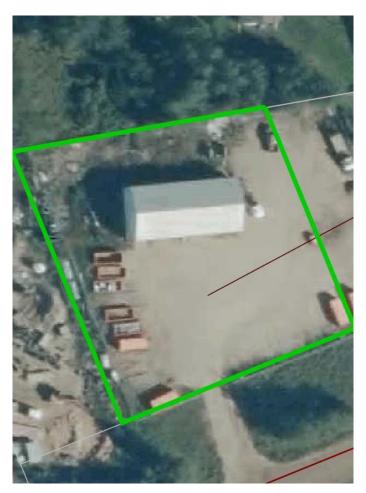

## \$449,000

0 Bedroom, 0.00 Bathroom, Commercial on 0.00 Acres

Lac La Biche, Lac La Biche, Alberta

This 3,200 sq meter industrial shop, built in 1998, is located just a 2-minute drive from Lac La Biche and sits on a .82-acre lot. Featuring two main bays with a connecting door, this property offers flexibility for various uses. The shop includes an upper mezzanine level, a tool crib, and a bathroom for added convenience. The property is serviced by its own septic system and cistern, with the option to connect to town water and sewer if desired. The entire property is enclosed by a chain-linked fence, providing security and functionality. Perfect for businesses seeking a well-equipped space close to town! Owner will consider leasing.

# **Community Information**

Address 104 67048 Mission Road

Subdivision Lac La Biche

City Lac La Biche

County Lac La Biche County

Province Alberta
Postal Code T0A 2C0