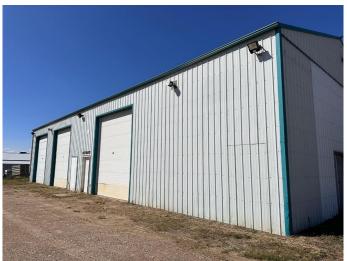

## \$449,000

0 Bedroom, 0.00 Bathroom, Commercial on 0.00 Acres

Lac La Biche, Lac La Biche, Alberta

This 3,200 sq meter industrial shop, built in 1998, is located just a 2-minute drive from Lac La Biche and sits on a .82-acre lot. Featuring two main bays with a connecting door, this property offers flexibility for various uses. The shop includes an upper mezzanine level, a tool crib, and a bathroom for added convenience. The property is serviced by its own septic system and cistern, with the option to connect to town water and sewer if desired. The entire property is enclosed by a chain-linked fence, providing security and functionality. Perfect for businesses seeking a well-equipped space close to town! Owner will consider leasing.