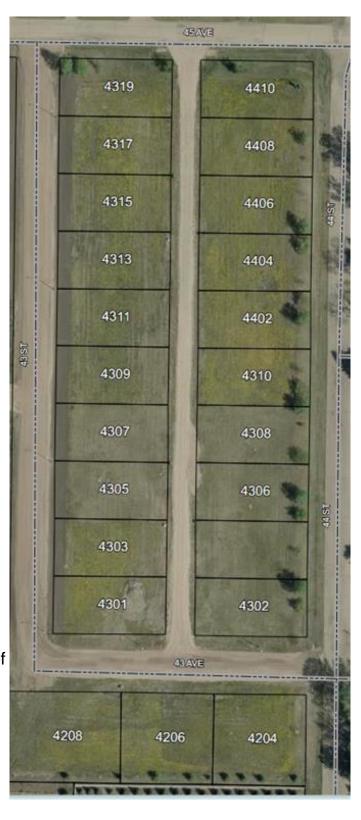

### \$19,900

0 Bedroom, 0.00 Bathroom, Land on 0.19 Acres

NONE, Castor, Alberta

Bare land in the new subdivision on the south part of Castor, 15 lots listed by Sutton Landmark Realty, all are approximately 65x128 ft. Negotiable time line to build.

## **Community Information**

Address 4309 43 Street

Subdivision NONE City Castor

County Paintearth No. 18, County of

Province Alberta
Postal Code T0C0X0