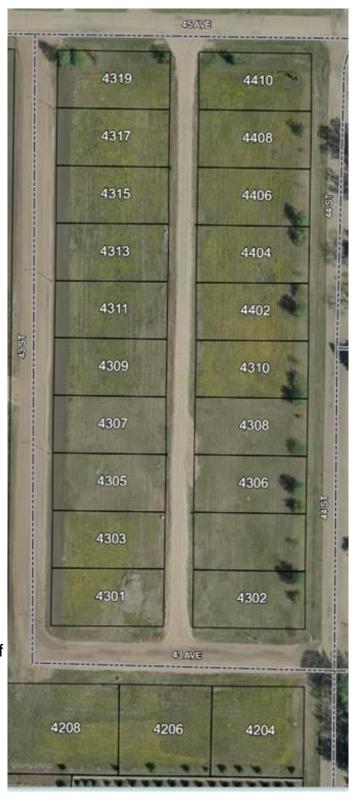

## \$19,900

0 Bedroom, 0.00 Bathroom, Land on 0.19 Acres

NONE, Castor, Alberta

Bare land in the new subdivision on the south part of Castor, 15 lots listed by Sutton Landmark Realty, all are approximately 65x128 ft. Negotiable time line to build.