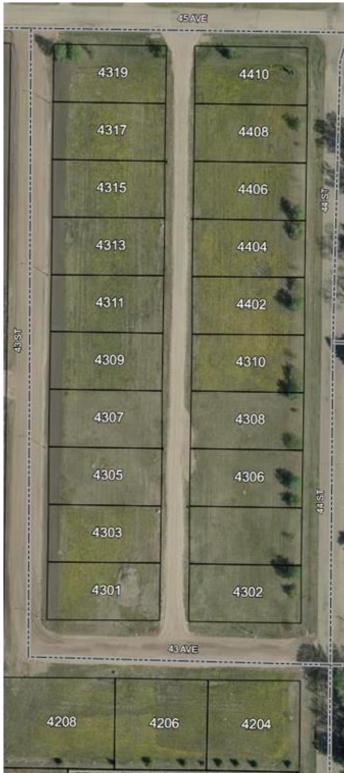

#### \$19,900

0 Bedroom, 0.00 Bathroom, Land on 0.19 Acres

NONE, Castor, Alberta

Bare land in the new subdivision on the south part of Castor, 15 lots listed by Sutton Landmark Realty, all are approximately 65x128 ft. Negotiable time line to build.