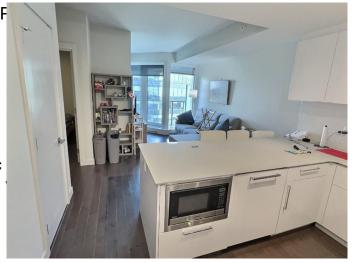

## \$388,888

1 Bedroom, 1.00 Bathroom, 545 sqft Residential on 0.00 Acres

Downtown\_EDMO, Edmonton, Alberta

Experience luxury living at its finest in this stunning 1 bedroom + Den, 1 bathroom condo located on the 30th floor of the prestigious JW Marriott in downtown Edmonton! With 545 square feet of sophisticated space, this residence offers unparalleled elegance and breathtaking views of the city skyline and the River Valley. The condo boasts the highest quality finishes, including quartz countertops, sleek ceramic tile, and hardwood floors, all meticulously crafted to create a refined living experience. The modern kitchen is equipped with top-of-the-line appliances, including a 4-piece stove top, hood fan, microwave, and oven, making it perfect for the discerning home chef. The open-concept living area is bathed in natural light, offering a warm and inviting atmosphere, while the private balcony provides a serene retreat where you can enjoy panoramic views of downtown Edmonton and the River Valley. As a resident of the JW Marriott, you'll enjoy access to world-class amenities such as 24/7 concierge service and security, unlimited access to the Marriott Archetype Gym, a luxurious swimming pool and spa, an exclusive billiards room, and a lounge. The building also features a patio with BBQs, loungers, and glass fire pits, perfect for socializing or relaxing outdoors. The condo includes heated underground parking and a secure, ensuring ample space for your belongings. Located in the heart of Edmonton, the JW Marriott Hotel offers unparalleled access to the city's best dining, shopping, and