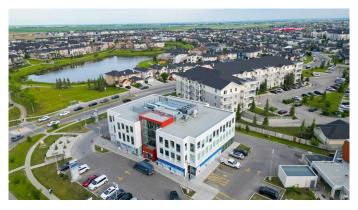

#### \$22

0 Bedroom, 0.00 Bathroom, Commercial on 5.27 Acres

Taradale, Calgary, Alberta

Not to miss opportunity! If you have been looking for a commercial space in established area, then your search ends here. Bringing you retail and office space in a busy northeast Taradale 80 Ave Plaza, offering unparalleled visibility and high traffic. Ideal for a variety of businesses including Medical Clinics, Medical Specialty Clinics, Vet Clinics, Labs, Radiology, Offices, Retail Stores, or other Professional Services (Law Office, Real Estate. Accountant, Mortgage Professionals etc.). This unit presents a fantastic opportunity to establish a strong presence in a thriving community. Benefit from the convenience of ample parking, excellent accessibility, and a competitive lease rate. Don't miss out on this prime location to grow your business.

#### **Essential Information**

MLS® # A2158890

Price \$22
Bathrooms 0.00
Acres 5.27
Year Built 2018

Type Commercial Sub-Type Mixed Use

Status Active

## **Community Information**

Address 330, 7171 80 Avenue Ne

Alberta

Subdivision Taradale
City Calgary
County Calgary

Postal Code T3J0P6