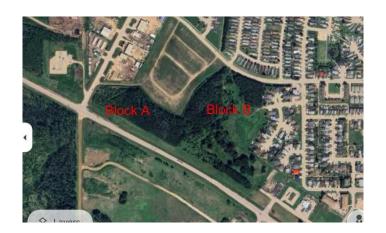

# \$2,300,000 - Block B 6 Avenue Sw, Slave Lake

MLS® #A2158875

### \$2,300,000

0 Bedroom, 0.00 Bathroom, Land on 15.59 Acres

NONE, Slave Lake, Alberta

Fantastic 15.59 acre parcel IN TOWN zoned UE, (Urban Expansion) fronting onto 6 Ave SW. Ready for your next venture! Ohh, the possibilities! The Town of Slave Lake is offering developer incentives for new builds. Don't delay