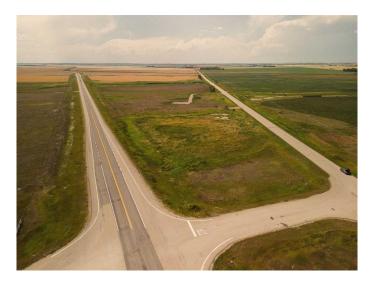

# \$265,000 - Parcel 2 Township Road 264 And Highway 9, Rural Rocky View County

MLS® #A2158596

#### \$265,000

0 Bedroom, 0.00 Bathroom, Land on 4.57 Acres

NONE, Rural Rocky View County, Alberta

McKay Lands features a variety of acreages near Kathyrn, Alberta, ranging from 4.5 acres to an impressive 95 acres. Thoughtfully subdivided based on deep knowledge and love for the land, each parcel tells its own story and offers a wealth of untapped possibilities. Country living with added perks. Country residential acreage. Paved road access. Mountain views. Located minutes from the Town of Kathyrn, McKay Lands delivers all the perks of country living with convenient access to big city amenities. Conveniently Close Yet Blissfully Far. 2 minutes to Keoma community hall. 2 minutes to Keoma baseball field. 5 minutes to Kathyrn K-8 school. 10 minutes to Irricana. 20 minutes to Cross Iron Mills Mall. 25 minutes to Airdrie. 30 minutes to the Calgary Airport. 45 minutes to downtown Calgary.

## **Community Information**

Address Parcel 2 Township Road 264 And Highway 9

Subdivision NONE

City Rural Rocky View County

County Rocky View County

Province Alberta

Postal Code T0M 1G0