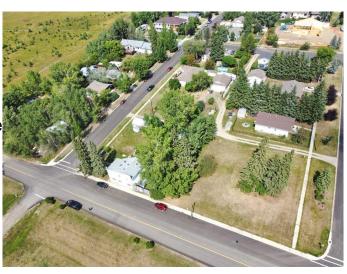

#### \$195,000

0 Bedroom, 0.00 Bathroom, Land on 0.40 Acres

NONE, Benalto, Alberta

Large parcel of land (3Lots) with 150 ft of frontage available in the peaceful hamlet of Benalto. So many opportunities available. Bring your imagination and your plans and unlock the potential for this land. Check out the permitted uses with local zoning regulations to see what fits for this land. This lot has great views to the mountains.