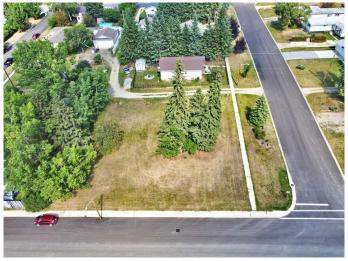

#### \$195,000

0 Bedroom, 0.00 Bathroom, Land on 0.40 Acres

NONE, Benalto, Alberta

Large parcel of land (3Lots) with 150 ft of frontage available in the peaceful hamlet of Benalto. So many opportunities available. Bring your imagination and your plans and unlock the potential for this land. Check out the permitted uses with local zoning regulations to see what fits for this land. This lot has great views to the mountains.