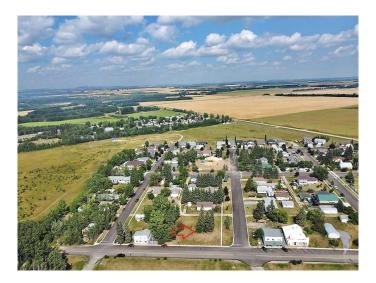

#### \$195,000

0 Bedroom, 0.00 Bathroom, Land on 0.40 Acres

NONE, Benalto, Alberta

Large parcel of land (3Lots) with 150 ft of frontage available in the peaceful hamlet of Benalto. So many opportunities available. Bring your imagination and your plans and unlock the potential for this land. Check out the permitted uses with local zoning regulations to see what fits for this land. This lot has great views to the mountains.

### **Community Information**

Address 5002, 5008, 5010 50 Avenue

Subdivision NONE City Benalto

County Red Deer County

Province Alberta
Postal Code T0M 0H0